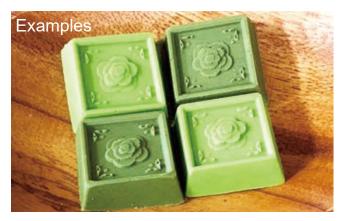

## Agri Dreen tb1

The industry's long awaited new green natual color additives to reform the food industry!

The green color of matcha and tea is chlorophyll, which is familiar to the Japanese people. But there are several problem with Matcha green as easily fading the color by light and air expose.

We want to make a [new green] with completely natural ingredients!

Agri Green was created by combining turmeric powder, and the popular Thai beauty herb Butterfly Pea, using our proprietary crushing and sterilization technology.

The bright green color comes from the polyphenol, <u>curcumin</u> in turmeric and the polyphenol <u>ternatin</u> (anthocyanin) in butterfly pea, both are relatively stable to heat and light.

We Advanced agri control the production of butterfly pea ingredients from start to finish, and we insist on producing the beautiful blue butterfly pea, which is essential for the wonderful green color of The Agri Green.