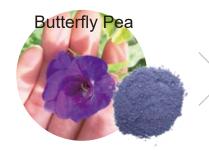

We want to make a [new green] with completely natural ingredients!

Agri Green was created by combining turmeric powder, and the popular Thai beauty herb Butterfly Pea, using our proprietary crushing and sterilization technology.

The bright green color comes from the polyphenol, <u>curcumin</u> in turmeric and the polyphenol <u>ternatin</u> (anthocyanin) in butterfly pea, both are relatively stable to heat and light.

We Advanced agri control the production of butterfly pea ingredients from start to finish, and we insist on producing the beautiful blue butterfly pea, which is essential for the wonderful green color of The Agri Green.