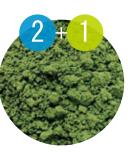

But there are several problem with Matcha green as easily fading the color by light and air expose.

We want to make a [new green] with completely natural ingredients!

Agri Green was created by combining turmeric powder, and the popular Thai beauty herb Butterfly Pea, using our proprietary crushing and sterilization technology.

The bright green color comes from the polyphenol, <u>curcumin</u> in turmeric and the polyphenol <u>ternatin</u> (anthocyanin) in butterfly pea, both are relatively stable to heat and light.

We Advanced agri control the production of butterfly pea ingredients from start to finish, and we insist on producing the beautiful blue butterfly pea, which is essential for the wonderful green color of The Agri Green.

It can express many colors by changing mix ratio.