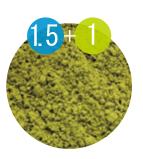

there are several problem with Matcha green as easily fading the color by light and air expose.

We want to make a [new green] with completely natural ingredients!

Agri Green was created by combining turmeric powder, and the popular Thai beauty herb Butterfly Pea, using our proprietary crushing and sterilization technology.

The bright green color comes from the polyphenol, <u>curcumin</u> in turmeric and the polyphenol <u>ternatin</u> (anthocyanin) in butterfly pea, both are relatively stable to heat and light.

We Advanced agri control the production of butterfly pea ingredients from start to finish, and we insist on producing the beautiful blue butterfly pea, which is essential for the wonderful green color of The Agri Green.

It can express many colors by changing mix ratio.