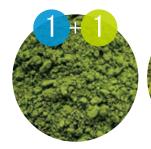

le. But there are several problem with Matcha green as easily fading the color by light and air expose.

We want to make a [new green] with completely natural ingredients!

Agri Green was created by combining turmeric powder, and the popular Thai beauty herb Butterfly Pea, using our proprietary crushing and sterilization technology.

The bright green color comes from the polyphenol, <u>curcumin</u> in turmeric and the polyphenol <u>ternatin</u> (anthocyanin) in butterfly pea, both are relatively stable to heat and light.

We Advanced agri control the production of butterfly pea ingredients from start to finish, and we insist on producing the beautiful blue butterfly pea, which is essential for the wonderful green color of The Agri Green.

It can express many colors by changing mix ratio.