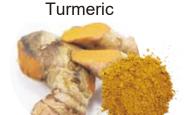

We want to make a [new green] with completely natural ingredients!

Agri Green was created by combining turmeric powder, and the popular Thai beauty herb Butterfly Pea, using our proprietary crushing and sterilization technology.

The bright green color comes from the polyphenol, <u>curcumin</u> in turmeric and the polyphenol <u>ternatin</u> (anthocyanin) in butterfly pea, both are relatively stable to heat and light.

We Advanced agri control the production of butterfly pea ingredients from start to finish, and we insist on producing the beautiful blue butterfly pea, which is essential for the wonderful green color of The Agri Green.