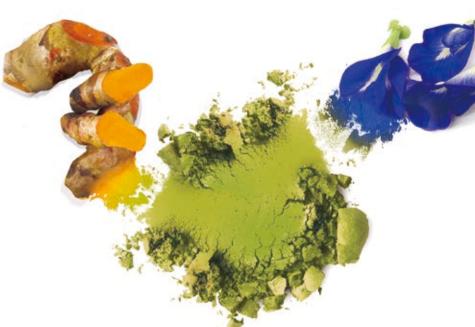

We want to make a [new green] with completely natural ingredients!

Agri Green was created by combining turmeric powder, and the popular Thai beauty herb Butterfly Pea, using our proprietary crushing and sterilization technology.

The bright green color comes from the polyphenol, <u>curcumin</u> in turmeric and the polyphenol <u>ternatin</u> (anthocyanin) in butterfly pea, both are relatively stable to heat and light.

We Advanced agri control the production of butterfly pea ingredients from start to finish, and we insist on producing the beautiful blue butterfly pea, which is essential for the wonderful green color of The Agri Green.

It can express many colors by changing mix ratio.