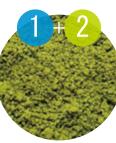

. But there are several problem with Matcha green as easily fading the color by light and air expose.

We want to make a [new green] with completely natural ingredients!

Agri Green was created by combining turmeric powder, and the popular Thai beauty herb Butterfly Pea, using our proprietary crushing and sterilization technology.

The bright green color comes from the polyphenol, <u>curcumin</u> in turmeric and the polyphenol <u>ternatin</u> (anthocyanin) in butterfly pea, both are relatively stable to heat and light.

We Advanced agri control the production of butterfly pea ingredients from start to finish, and we insist on producing the beautiful blue butterfly pea, which is essential for the wonderful green color of The Agri Green.

It can express many colors by changing mix ratio.