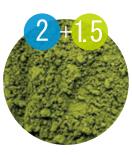

t there are several problem with Matcha green as easily fading the color by light and air expose.

We want to make a [new green] with completely natural ingredients!

Agri Green was created by combining turmeric powder, and the popular Thai beauty herb Butterfly Pea, using our proprietary crushing and sterilization technology.

The bright green color comes from the polyphenol, <u>curcumin</u> in turmeric and the polyphenol <u>ternatin</u> (anthocyanin) in butterfly pea, both are relatively stable to heat and light.

We Advanced agri control the production of butterfly pea ingredients from start to finish, and we insist on producing the beautiful blue butterfly pea, which is essential for the wonderful green color of The Agri Green.

It can express many colors by changing mix ratio.